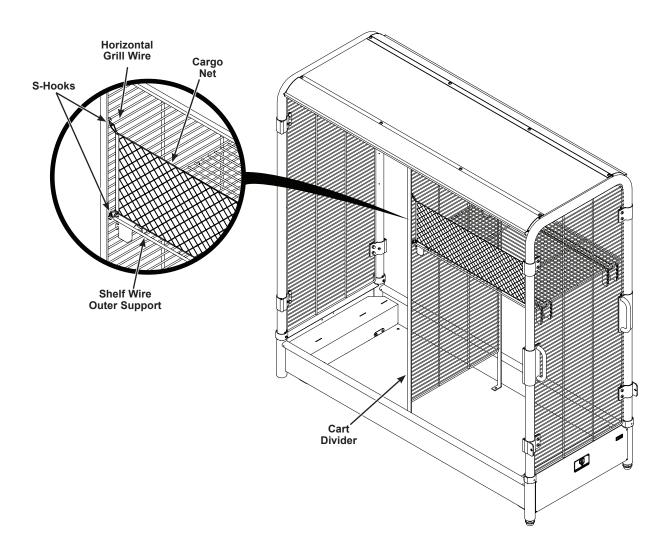

### 36" Cargo Net Installation

#### NOTICE

The 36" cargo net accessory is designed to be used with the half length wire shelf accessory along with the cart divider accessory.

To attach the 36" (914 mm) cargo net:

- 1. Attach the two s-hooks on one end of the cargo net to the horizontal wires on the cart divider above the wire shelf accessory.
- 2. Attach the two s-hooks on the other end of the cargo net to the horizontal wires on each wire-grille end panel.