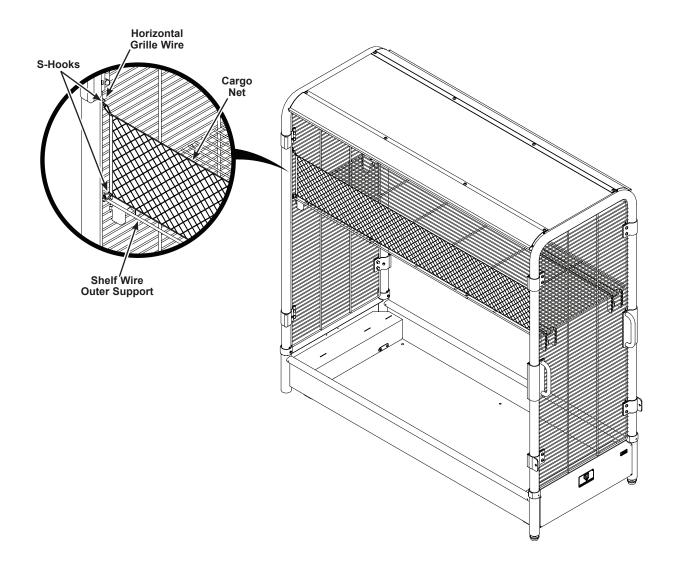

## 73" Cargo Net Installation

#### NOTICE

The 73" (1854 mm) cargo net accessory is designed to be used with the full length wire shelf accessory.

To attach the 73" (1854 mm) cargo net:

- 1. Attach the two s-hooks on each end of the cargo net to the horizontal wires on each end of the wire-grill end panel above the wire shelf accessory.
- 2. Attach the two s-hooks in the middle of the cargo net to the wire outer support of the wire shelf accessory.