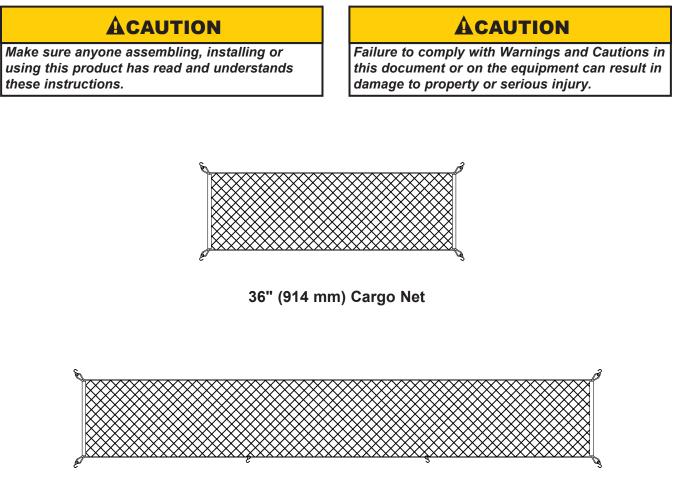

### 36" Cargo Net Installation

#### NOTICE

The 36" cargo net accessory is designed to be used with the half length wire shelf accessory along with the cart divider accessory.

To attach the 36" (914 mm) cargo net:

- 1. Attach the two s-hooks on one end of the cargo net to the horizontal wires on the cart divider above the wire shelf accessory.
- 2. Attach the two s-hooks on the other end of the cargo net to the horizontal wires on each wire-grille end panel.

#### 36" Cargo Net Accessory

| Item | Qty | Description                      |  |
|------|-----|----------------------------------|--|
| 1    | 1   | 36" (914 mm) Cargo Net Accessory |  |